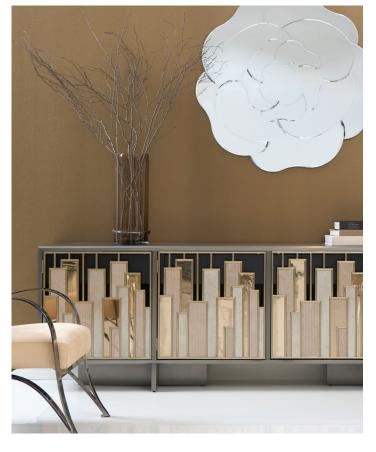

### **METROPOLITAN**

Architectural lines intersect with geometric shapes and an elaborate use of positive and negative space to evoke a luxe metropolitan style. Sleek modern forms are defined by artistic expression and a dramatic mix of materials and finishes. Mirrored bronze, Tungsten, and painted metals add depth and a reflective element, elevated by handcrafted details, custom hardware, and the rich look of vegan leather. Extraordinary attention to detail merges with function for a show of sophistication and livable luxury.

Bottom Left: Uptown Bar Cabinet

Bottom Right: Midtown Media, Opening Act Chair

Top: The Oxford Dining Table, The Oxford Side Chair, The Oxford Sideboard, The Oxford Tri Mirror Bottom Left: The Oxford Upholstered Bed