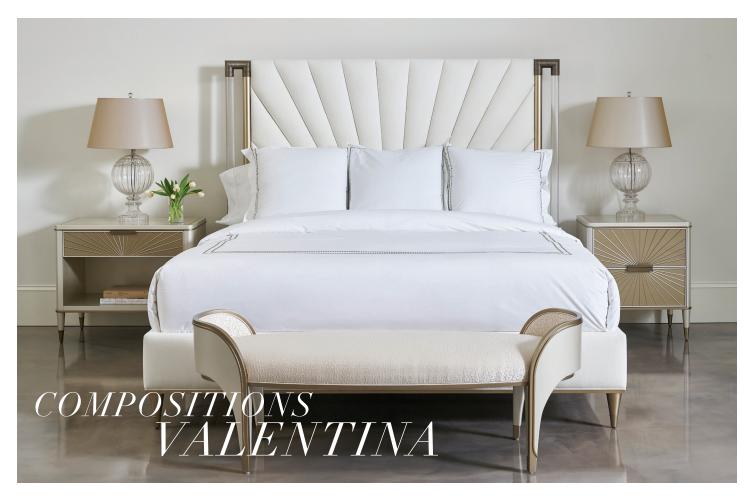

On a lighter note, Valentina reimagines classic silhouettes in Matte Pearl and White Truffle finishes with Golden Shimmer accents for an air of elegance fit for royalty. A subtle layering of detail, color, and material introduces a look that's distinctly formal, yet contemporary and uncluttered. Radiating v-grooved patterns on back-painted glass are beautifully balanced by elongated ovals, hourglass shapes, and gently curving forms in satin, velvet, and creamy chenille fabrics.

 $Bottom\ Right: The\ Oxford\ Accent\ Chair, The\ Oxford\ Rectangle\ Side\ Table$ 

Top: Valentina Upholstered Bed, Valentina Small Nightstand, Valentina Large Nightstand, Valentina Bed Bench
Bottom Left: Valentina Accent Chair, Valentina Side Table
Bottom Right: Valentina Dining Table, Valentina Upholstered Arm Chair