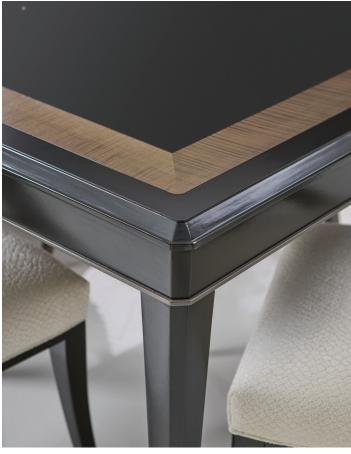

# **COMPOSITIONS: OXFORD & VALENTINA**

Defined by classic details, like the pairing of dark wood tones with the warmth of gold and marble-like stone, Oxford introduces a look of enduring luxury. Reeded decorative panels, rounded edges, and tall tapered legs capped in pyrite-painted ferrules lend a modern interpretation to traditional silhouettes, reimagined for today's scale and functionality. Carved, interlocking rings add an element of distinction that defines the collection's statement of strength and resilience, with lustrous fabrics layered in for soft contrast.