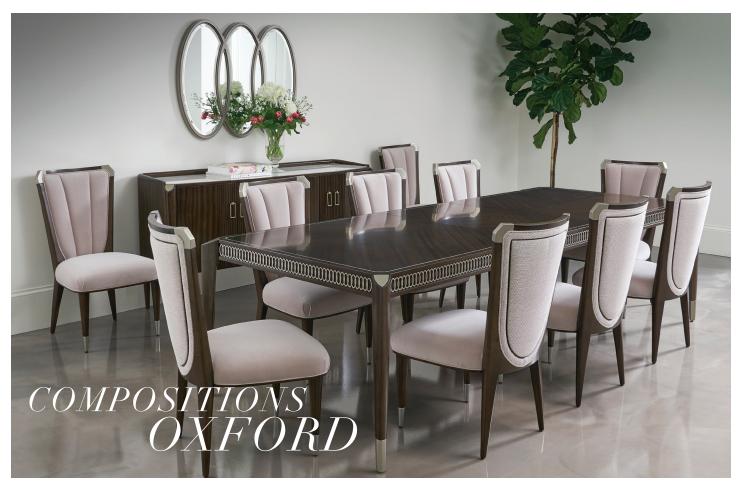

# **COMPOSITIONS: OXFORD & VALENTINA**

Defined by classic details, like the pairing of dark wood tones with the warmth of gold and marble-like stone, Oxford introduces a look of enduring luxury. Reeded decorative panels, rounded edges, and tall tapered legs capped in pyrite-painted ferrules lend a modern interpretation to traditional silhouettes, reimagined for today's scale and functionality. Carved, interlocking rings add an element of distinction that defines the collection's statement of strength and resilience, with lustrous fabrics layered in for soft contrast.

 $Bottom\ Right: The\ Oxford\ Accent\ Chair, The\ Oxford\ Rectangle\ Side\ Table$ 

Top: Valentina Upholstered Bed, Valentina Small Nightstand, Valentina Large Nightstand, Valentina Bed Bench
Bottom Left: Valentina Accent Chair, Valentina Side Table
Bottom Right: Valentina Dining Table, Valentina Upholstered Arm Chair