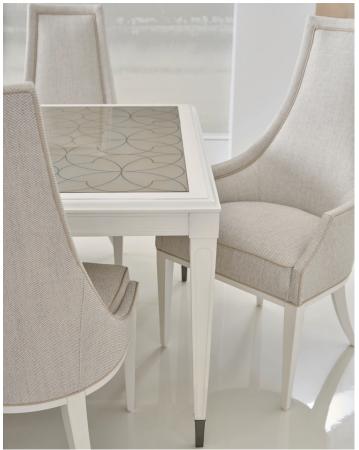

Top: Wanderlust Bed, Nomadic Nighstand, Traverse Bed Bench, Meandrous Chest Bottom Left: Full Score Dining Table, First Chair Dining Chair Bottom Right: Theseus Chest, First Chair Dining Chair

 $Top: Pitch\ Perfect\ Sofa,\ Pitch\ Perfect\ Chair,\ Tea\ Time\ Cocktail\ Table,\ Ceylon\ Tall\ Nestig\ Table,\ Ceylon\ Small\ Nesting\ Table$ 