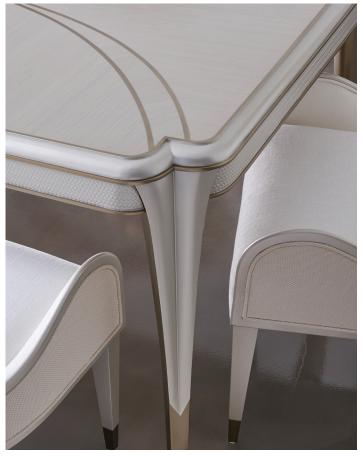

# **COMPOSITIONS: OXFORD & VALENTINA**

Defined by classic details, like the pairing of dark wood tones with the warmth of gold and marble-like stone, Oxford introduces a look of enduring luxury. Reeded decorative panels, rounded edges, and tall tapered legs capped in pyrite-painted ferrules lend a modern interpretation to traditional silhouettes, reimagined for today's scale and functionality. Carved, interlocking rings add an element of distinction that defines the collection's statement of strength and resilience, with lustrous fabrics layered in for soft contrast.

 $Bottom\ Right: The\ Oxford\ Accent\ Chair, The\ Oxford\ Rectangle\ Side\ Table$ 

Top: Valentina Upholstered Bed, Valentina Small Nightstand, Valentina Large Nightstand, Valentina Bed Bench
Bottom Left: Valentina Accent Chair, Valentina Side Table
Bottom Right: Valentina Dining Table, Valentina Upholstered Arm Chair