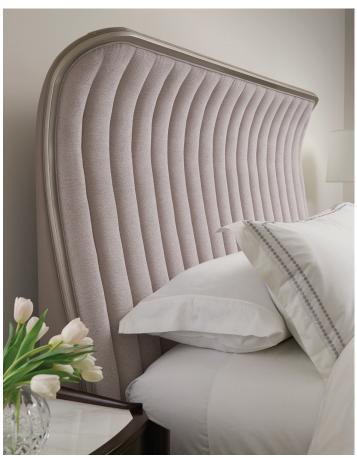

On a lighter note, Valentina reimagines classic silhouettes in Matte Pearl and White Truffle finishes with Golden Shimmer accents for an air of elegance fit for royalty. A subtle layering of detail, color, and material introduces a look that's distinctly formal, yet contemporary and uncluttered. Radiating v-grooved patterns on back-painted glass are beautifully balanced by elongated ovals, hourglass shapes, and gently curving forms in satin, velvet, and creamy chenille fabrics.

 $Bottom\ Right: The\ Oxford\ Accent\ Chair, The\ Oxford\ Rectangle\ Side\ Table$ 

Top: Valentina Upholstered Bed, Valentina Small Nightstand, Valentina Large Nightstand, Valentina Bed Bench
Bottom Left: Valentina Accent Chair, Valentina Side Table
Bottom Right: Valentina Dining Table, Valentina Upholstered Arm Chair