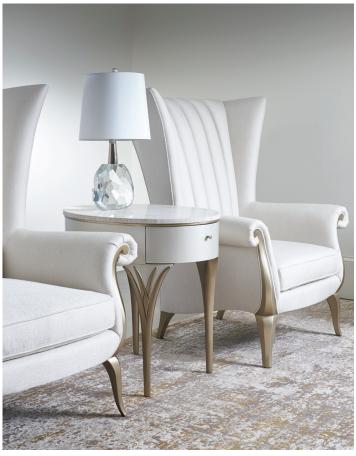

On a lighter note, Valentina reimagines classic silhouettes in Matte Pearl and White Truffle finishes with Golden Shimmer accents for an air of elegance fit for royalty. A subtle layering of detail, color, and material introduces a look that's distinctly formal, yet contemporary and uncluttered. Radiating v-grooved patterns on back-painted glass are beautifully balanced by elongated ovals, hourglass shapes, and gently curving forms in satin, velvet, and creamy chenille fabrics.

 $Bottom\ Right: The\ Oxford\ Accent\ Chair, The\ Oxford\ Rectangle\ Side\ Table$ 

Top: Valentina Upholstered Bed, Valentina Small Nightstand, Valentina Large Nightstand, Valentina Bed Bench
Bottom Left: Valentina Accent Chair, Valentina Side Table
Bottom Right: Valentina Dining Table, Valentina Upholstered Arm Chair