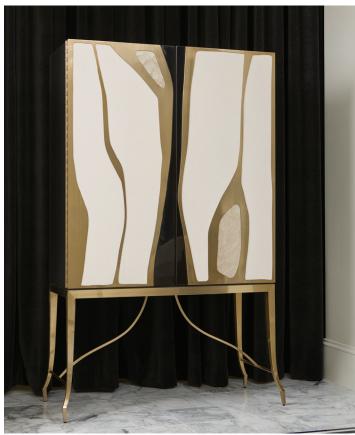

Bottom Left: Uptown Bar Cabinet

Bottom Right: Midtown Media, Opening Act Chair

Top: The Oxford Dining Table, The Oxford Side Chair, The Oxford Sideboard, The Oxford Tri Mirror Bottom Left: The Oxford Upholstered Bed