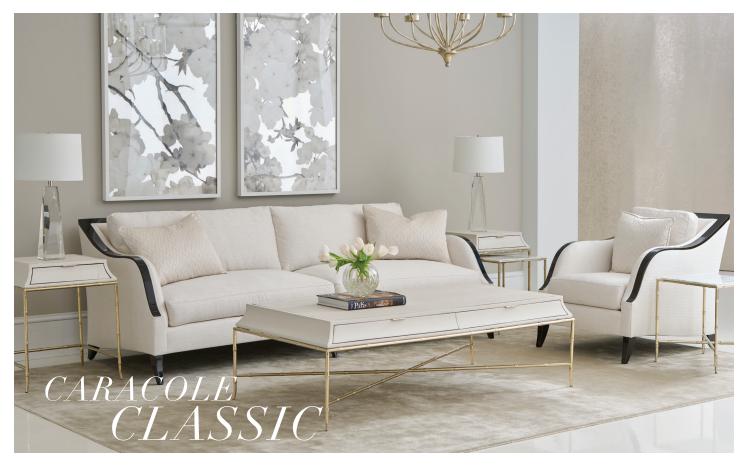

### **CLASSIC**

From ornate details inspired by art nouveau and architecture, to free-flowing organic forms that reflect harmony with nature, new styles effortlessly bridge formal and casual. Exquisite finishes give light to tonal wood grains and intricately pieced veneers, warmly complemented by the soft sheen of gold, silver, and deep bronze metal. Silkscreen florals and geometric patterns create interest and dimension, while jewelry-like hardware and painted interiors add a touch of the unexpected. Refined silhouettes are elegant and inviting, impeccably tailored in creamy velvets, textural wovens, and luxe mohair fabrics.