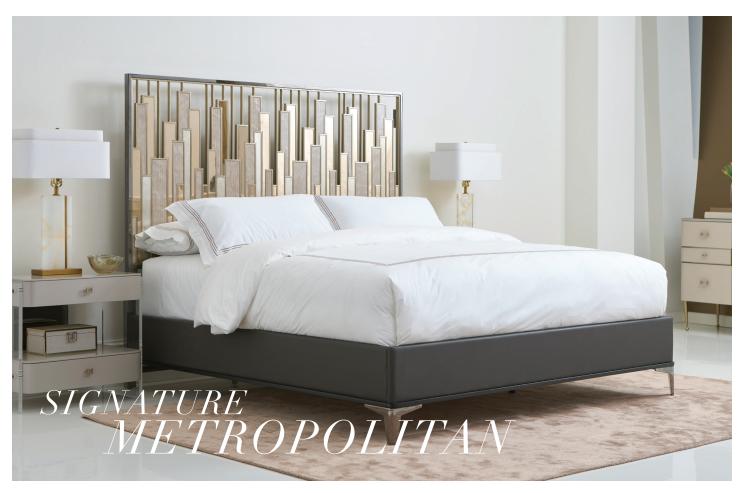

### **METROPOLITAN**

Architectural lines intersect with geometric shapes and an elaborate use of positive and negative space to evoke a luxe metropolitan style. Sleek modern forms are defined by artistic expression and a dramatic mix of materials and finishes. Mirrored bronze, Tungsten, and painted metals add depth and a reflective element, elevated by handcrafted details, custom hardware, and the rich look of vegan leather. Extraordinary attention to detail merges with function for a show of sophistication and livable luxury.