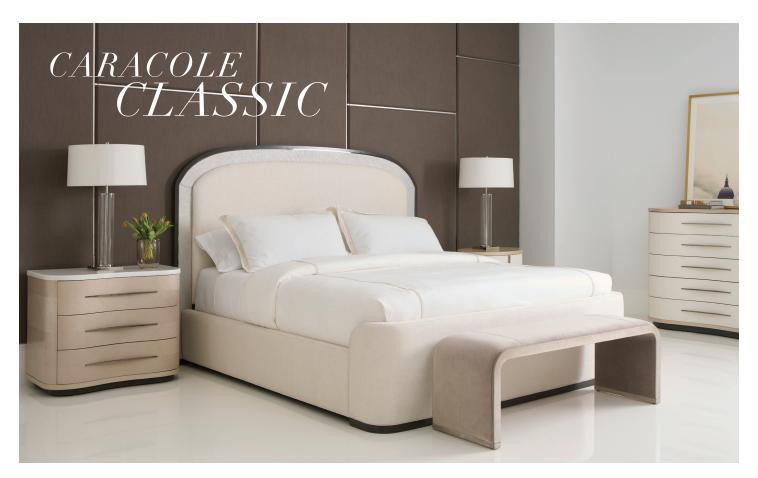

### **CLASSIC**

From ornate details inspired by art nouveau and architecture, to free-flowing organic forms that reflect harmony with nature, new styles effortlessly bridge formal and casual. Exquisite finishes give light to tonal wood grains and intricately pieced veneers, warmly complemented by the soft sheen of gold, silver, and deep bronze metal. Silkscreen florals and geometric patterns create interest and dimension, while jewelry-like hardware and painted interiors add a touch of the unexpected. Refined silhouettes are elegant and inviting, impeccably tailored in creamy velvets, textural wovens, and luxe mohair fabrics.

Top: Wanderlust Bed, Nomadic Nighstand, Traverse Bed Bench, Meandrous Chest Bottom Left: Full Score Dining Table, First Chair Dining Chair Bottom Right: Theseus Chest, First Chair Dining Chair

 $Top: Pitch\ Perfect\ Sofa,\ Pitch\ Perfect\ Chair,\ Tea\ Time\ Cocktail\ Table,\ Ceylon\ Tall\ Nestig\ Table,\ Ceylon\ Small\ Nesting\ Table$ 